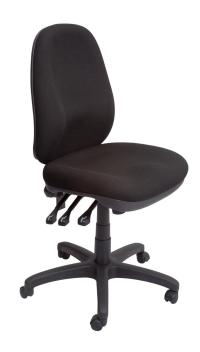

## PO500 HIGH BACK HEAVY DUTY ERGO CHAIR

The Rapidline PO500 is a high back heavy duty commercial grade office chair, ideal for users seeking a larger scale chair with customisable adjustment settings.

The PO500 is upholstered in quality fabric or PU, and features a heavy duty mechanism and independent back and seat tilt adjustments.

AFRDI Approved 10 Year Warranty

**SKU:** CHAIRPO500

## **PRODUCT DESCRIPTION**

PO500 High Back Heavy Duty Commercial Grade Ergonomic Chair Black Three Lever Fully Ergonomic Mechanism Gas Lift with Seat Pan and Back Rest Tilt 10 Year Warranty