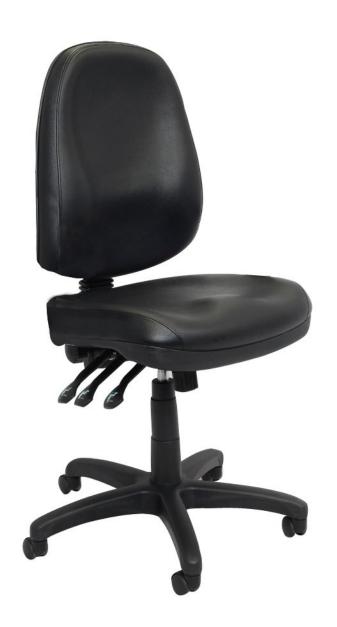

## PO500 HIGH BACK HEAVY DUTY ERGO CHAIR

The Rapidline PO500 is a high back heavy duty commercial grade office chair, ideal for users seeking a larger scale chair with customisable adjustment settings.

The PO500 is upholstered in quality fabric or PU, and features a heavy duty mechanism and independent back and seat tilt adjustments.

AFRDI Approved 10 Year Warranty

**SKU:** CHAIRPO500

## **PRODUCT DESCRIPTION**

PO500 High Back Heavy Duty Commercial Grade Ergonomic Chair Black Three Lever Fully Ergonomic Mechanism Gas Lift with Seat Pan and Back Rest Tilt 10 Year Warranty