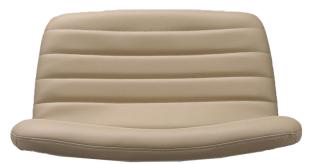

## PIXEL BAR STOOL SEAT PAN

The Pixel Range Bar Stool Seat Pan Only features a comfortable almond PU finish with ribbed stitching detail. This replacement seat pan offers a 440mm width and 470mm depth, providing ample support. Designed for easy installation and long-term use, it is backed by a 5-year warranty.

## **PRODUCT DESCRIPTION**

Pixel Range Bar Stool Seat Pan Only - Almond PU (282624) 440mm W x 470mm D x 280mm H (Overall) Ribbed Stitching Detail Seat Width: 435mm Seat Depth: 385mm Back Height: 240mm Back Width: 435mm - 390mm 5 Year Warranty