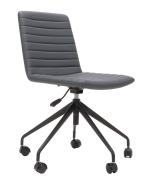

## **PIXEL SWIVEL 5 STAR BASE CHAIR**

A versatile seating solution for various settings, the Pixel Breakout & Meeting Chair features ribbed stitching detail, and a 5 star base with gas strut for stability and elegance.

## PRODUCT DESCRIPTION

\*\*ASSEMBLED\*\* Pixel 5 Star Breakout & Meeting Chair 630mm W x 630mm D x 830mm-875mm H ( Overall )

Available In Amber Or French Navy PU Leather & Light Grey Fabric Upholstery With Ribbed Stitching Detail

5 Star Base & Gas Strut Finished In Black Or White P/C

Gas Lift Height Stroke: 45mm

Seat Width: 450mm Seat Depth: 420mm Back Height: 380mm

Back Width: 450mm - 370mm Seat Height: 470mm-515mm

120 Kg Weight Rating