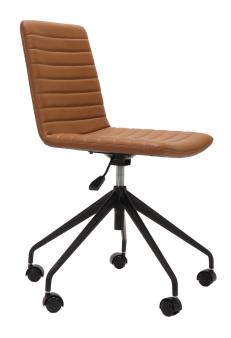

## **PIXEL SWIVEL 5 STAR BASE CHAIR**

A versatile seating solution for various settings, the Pixel Breakout & Meeting Chair features ribbed stitching detail, and a 5 star base with gas strut for stability and elegance.

## PRODUCT DESCRIPTION

\*\*ASSEMBLED\*\* Pixel 5 Star Breakout & Meeting Chair 630mm W x 630mm D x 830mm-875mm H ( Overall )

Available In Amber Or French Navy PU Leather & Light Grey Fabric Upholstery With Ribbed Stitching Detail

5 Star Base & Gas Strut Finished In Black Or White P/C

Gas Lift Height Stroke: 45mm

Seat Width: 450mm Seat Depth: 420mm Back Height: 380mm

Back Width: 450mm - 370mm Seat Height: 470mm-515mm

120 Kg Weight Rating