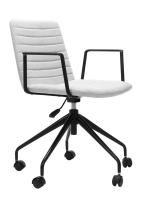

## **PIXEL SWIVEL 5 STAR BASE CHAIR**

A versatile seating solution for various settings, the Pixel Breakout & Meeting Chair features ribbed stitching detail, and a 5 star base with gas strut for stability and elegance.

## PRODUCT DESCRIPTION

\*\*ASSEMBLED\*\* Pixel 5 Star Breakout & Meeting Chair 630mm W x 630mm D x 830mm-875mm H ( Overall )

Available In Amber Or French Navy PU Leather & Light Grey Fabric Upholstery With Ribbed Stitching Detail

5 Star Base & Gas Strut Finished In Black Or White P/C

Gas Lift Height Stroke: 45mm

Seat Width: 450mm Seat Depth: 420mm Back Height: 380mm

Back Width: 450mm - 370mm Seat Height: 470mm-515mm

120 Kg Weight Rating