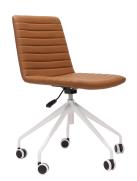

## **PIXEL SWIVEL 5 STAR BASE CHAIR**

A versatile seating solution for various settings, the Pixel Breakout & Meeting Chair features ribbed stitching detail, and a 5 star base with gas strut for stability and elegance.

## PRODUCT DESCRIPTION

\*\*ASSEMBLED\*\* Pixel 5 Star Breakout & Meeting Chair 630mm W x 630mm D x 830mm-875mm H ( Overall )

Available In Amber Or French Navy PU Leather & Light Grey Fabric Upholstery With Ribbed Stitching Detail

5 Star Base & Gas Strut Finished In Black Or White P/C

Gas Lift Height Stroke: 45mm

Seat Width: 450mm Seat Depth: 420mm Back Height: 380mm

Back Width: 450mm - 370mm Seat Height: 470mm-515mm

120 Kg Weight Rating