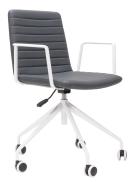

## **PIXEL SWIVEL 5 STAR BASE CHAIR**

A versatile seating solution for various settings, the Pixel Breakout & Meeting Chair features ribbed stitching detail, and a 5 star base with gas strut for stability and elegance.

## PRODUCT DESCRIPTION

\*\*ASSEMBLED\*\* Pixel 5 Star Breakout & Meeting Chair 630mm W x 630mm D x 830mm-875mm H ( Overall )

Available In Amber Or French Navy PU Leather & Light Grey Fabric Upholstery With Ribbed Stitching Detail

5 Star Base & Gas Strut Finished In Black Or White P/C

Gas Lift Height Stroke: 45mm

Seat Width: 450mm Seat Depth: 420mm Back Height: 380mm

Back Width: 450mm - 370mm Seat Height: 470mm-515mm

120 Kg Weight Rating