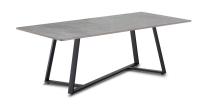

## PIEDRA COFFEE TABLE

The Piedra Coffee Table features a striking Grey Carrara Marble table top, offering a sophisticated and unique touch to any living space. Supported by a robust black powder-coated steel frame, this table provides a sturdy and elegant foundation. The 12mm thick sintered stone top ensures durability and easy maintenance, while the 18mm MFC bottom pad protects the surface. Backed by a 5-year warranty for added peace of mind.

## **PRODUCT DESCRIPTION**

Piedra Coffee Table
Grey Carrara Marble Table Top
1200mm W x 600mm D x 420mm H
12mm T Sintered Stone Table Top
18mm T MFC Bottom Pad ( On Table Top )
Black P/C Steel Frame
5 Year Warranty