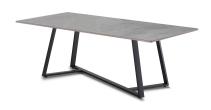

## PIEDRA COFFEE TABLE

The Piedra Coffee Table features a striking Grey Carrara Marble table top, offering a sophisticated and unique touch to any living space. Supported by a robust black powder-coated steel frame, this table provides a sturdy and elegant foundation. The 12mm thick sintered stone top ensures durability and easy maintenance, while the 18mm MFC bottom pad protects the surface. Backed by a 5-year warranty for added peace of mind.

## **PRODUCT DESCRIPTION**

Piedra Coffee Table
Grey Carrara Marble Table Top
1200mm W x 600mm D x 420mm H
12mm T Sintered Stone Table Top
18mm T MFC Bottom Pad ( On Table Top )
Black P/C Steel Frame
5 Year Warranty