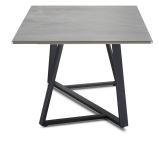

## PIEDRA COFFEE TABLE

The Piedra Coffee Table features a striking Grey Carrara Marble table top, offering a sophisticated and unique touch to any living space. Supported by a robust black powder-coated steel frame, this table provides a sturdy and elegant foundation. The 12mm thick sintered stone top ensures durability and easy maintenance, while the 18mm MFC bottom pad protects the surface. Backed by a 5-year warranty for added peace of mind.

## **PRODUCT DESCRIPTION**

Piedra Coffee Table
Grey Carrara Marble Table Top
1200mm W x 600mm D x 420mm H
12mm T Sintered Stone Table Top
18mm T MFC Bottom Pad ( On Table Top )
Black P/C Steel Frame
5 Year Warranty