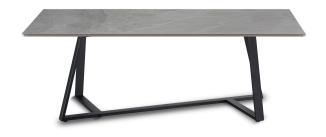

## PIEDRA COFFEE TABLE

The Piedra Coffee Table features a striking Grey Carrara Marble table top, offering a sophisticated and unique touch to any living space. Supported by a robust black powder-coated steel frame, this table provides a sturdy and elegant foundation. The 12mm thick sintered stone top ensures durability and easy maintenance, while the 18mm MFC bottom pad protects the surface. Backed by a 5-year warranty for added peace of mind.

## **PRODUCT DESCRIPTION**

Piedra Coffee Table
Grey Carrara Marble Table Top
1200mm W x 600mm D x 420mm H
12mm T Sintered Stone Table Top
18mm T MFC Bottom Pad ( On Table Top )
Black P/C Steel Frame
5 Year Warranty