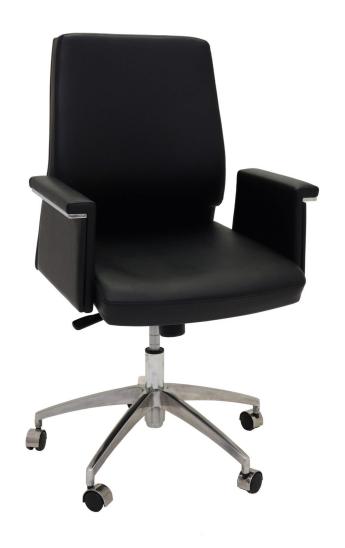

## PELLE MEDIUM BACK CHAIR - ON SALE

ON SALE NOW! The Rapidline Pelle is a quality medium back executive office chair that can also be used as an up-market boardroom chair.

The Pelle features upholstered arm rests and a polished aluminium 5 star base. Both the seat and backrest tilts to offer customisable comfort, and the back can be locked at multiple positions allowing you to choose the correct postural position for the task at hand.

Upholstered in durable black PU and backed by a 5 year warranty.

SKU: PMB BL

## **PRODUCT DESCRIPTION**

Medium Back Executive Chair - Black Black PU Leather Seat and Back with Arm Rests Seat and Back Tilt With Multi-Lock Mechanism Chrome 5 Star Spider Base 5 Year Warranty