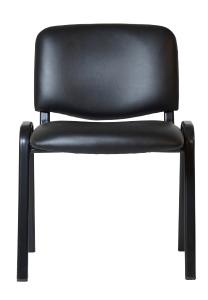

## **NOVA STACKING VISITOR CHAIR**

**SKU:** CHAIRNOVA

The Rapidline Nova is a quality visitor, reception or general use chair. Made from durable fabric upholstery and a strong black powdercoated frame, this chair is stackable and linkable.

## **PRODUCT DESCRIPTION**

Nova Fabric Four Leg Visitor Chair With Linking Feature PREASSEMBLED
Black P/C Four Leg Underframe
Fabric Back Rest and Seat Pan
110 Kg Weight Rating
3 Year Warranty