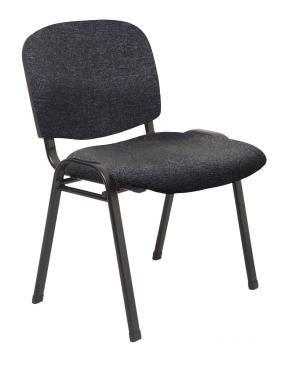

## **NOVA CHAIR CHARCOAL - ON SALE**

ON SALE NOW! The Rapidline Nova is a quality, value for money chair - perfect for reception and break out areas.

Stackable and linkable, and made with a strong black powdercoated frame as well as durable upholstery.

## **PRODUCT DESCRIPTION**

\*\*ASSEMBLED\*\* Fabric Four Leg Visitor Chair With Linking Feature - Charcoal Black P/C Four Leg Underframe Fabric Back Rest and Seat Pan 110 Kg Weight Rating 3 Year Warranty