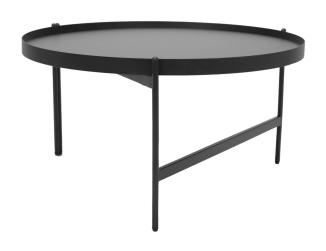

## NIDO ROUND COFFEE TABLE

**SKU: NIDOCTMS** 

Experience contemporary elegance with the Nido Coffee Table. Featuring a sleek design with a distinctive cross brace underframe and adjustable leveling feet, it is the perfect combination of style and stability.

## **PRODUCT DESCRIPTION**

Nido Coffee Table
800mm Dia x 435mm H OR 600mm Dia x 308mm H
Black Melamine Table Top
Black P/C Cross Brace Underframe
Adjustable Leveling Feet
E0 Enviroboard Table Top
Suite Different Size Coffee Tables Together To Create Table Nest
5 Year Warranty