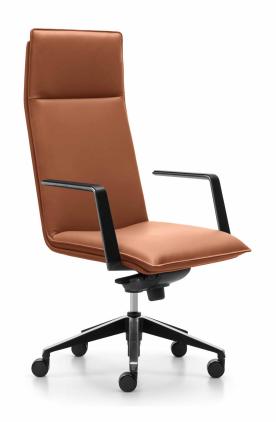

## MIRAGE HIGH BACK EXECUTIVE CHAIR

**SKU:** MIRAGEHBMS

Experience unparalleled comfort and support with the Mirage Executive High Back chair. Crafted with supple genuine leather upholstery and featuring a polished aluminum base, this chair offers effortless adjustability and a robust design. Upgrade your workspace with a chair built for lasting comfort and backed by a 10-year warranty. Take command of your workday with the Mirage Executive High Back.

## **PRODUCT DESCRIPTION**

Mirage Executive High Back

645mm W x 680mm D x 1140mm-1200mm H
Seat And Back Rest Upholstered In Soft Genuine Tan Or Black Leather
700mm Dia Polished Aluminium 5 Star Base On Castors
Easy Adjust Tilt Tension Control
Heavy Duty Tilt Mechanism
Sleek Fixed Height Aluminium Arm Rest Finished In Hard Wearing Black Vinyl