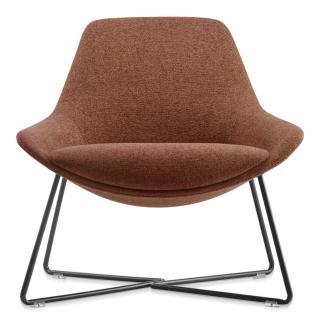

## LUTIE CROSS LOUNGE CHAIR

The Lutie Cross Base Breakout Lounge Chair combines comfort and style seamlessly. Featuring a solid steel loop rod cross base, steel inner frame and molded foam for the backrest and seat, it is a inviting piece for any reception, meeting or breakout area.

## **PRODUCT DESCRIPTION**

Lutie Cross Base Breakout Lounge Chair - Rust 755mm W x 730mm D x 760mm H Upholstered In OTE Fabrics - Lena - 500 (Rust) Solid Steel Loop Rod Cross Base Finished In Black P/C Seat Height: 425mm Seat Depth: 515mm Seat Width: 570mm Floor To Top Of Arm Rest: 470mm