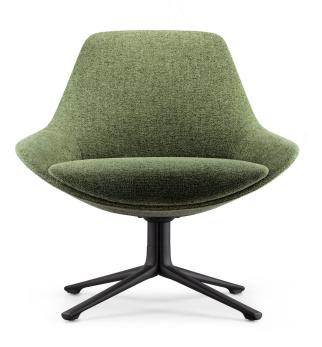

## LUTIE CLUB LOUNGE CHAIR

**SKU:** LUTIE CLUB OLIVE

The Lutie Club 4 Star Base Breakout Lounge Chair combines comfort and style seamlessly. Featuring a solid steel 4-leg leaf base, steel inner frame and molded foam for the backrest and seat, it is a inviting piece for any reception, meeting or breakout area.

## **PRODUCT DESCRIPTION**

Lutie Club 4 Star Base Breakout Lounge Chair - Olive 755mm W x 730mm D x 760mm H Upholstered In OTE Fabrics - Lena - 353 (Olive) Solid Steel 4 Leg Leaf Base Finished In Black P/C Seat Height: 425mm Seat Height: 425mm Seat Depth: 515mm Seat Width: 570mm

Fabric Details -Fabric Colour: 353 Olive Composition: 97% Polyester, 3% Nylon Colour Fastness To Wash (Discoloration): =4.0 Colour Fastness To Wash(Staining): =3-4 Colour Fastness To Light: =4.0 Colour Fastness To Rubbing: Dry=4.0 Wet=3-4