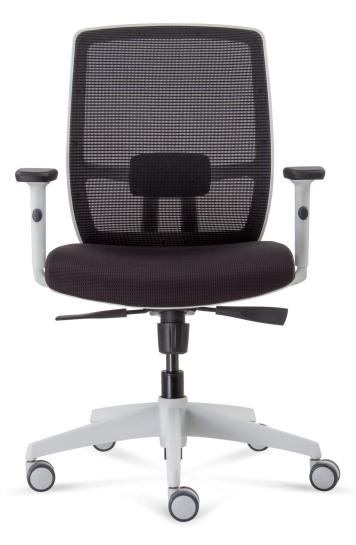

## LUMINOUS PROMESH OPERATOR CHAIR

**SKU:** LUMINOUS TASK

The Rapidline Luminous is the perfect chair for the busy executive. The Luminous boasts a modern, stylish look with a quality mesh back and off-white arm rests and base.

The synchro mechanism and adjustable arms allow for exact seat and back positioning, while the generously sizes upholstered seat with breathable mesh back promises ultimate comfort.

GreenGuard Gold Approved BIFMA Tested 10 Year Warranty

## **PRODUCT DESCRIPTION**

Promesh White Frame Chair - Black Fabric Synchro Mechanism with Gas Lift, Back Rest and Seat Pan Tilt Black Mesh Back Rest and Black Upholstered Seat Pan Seat Slide and Lumbar Support - Includes Removable Adjustable Arms White 5 Star Base On Castors 135kg Weight Rating BIFMA Tested GreenGuard GOLD Approved 10 Year Warranty