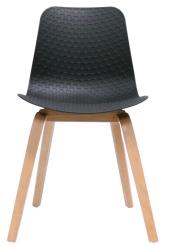

## LUCID CHAIR

SKU: CHAIRLUCID

The Rapidline Lucid is a versatile meeting or break out chair, featuring a textured polypropylene seat and back. Choose between timber or black legs. Backed by a 3 year warranty.

## **PRODUCT ATTRIBUTES**

Weight Dimensions

Colour

0.0000 kg

500 × 500 × 795 mm

Black Shell & Black Base, Black Shell & Light Oak Timber Base, White Shell & Black Base, White Shell & Light Oak Timber Base

## **PRODUCT DESCRIPTION**

Lucid Chair PREASSEMBLED 500mm W x 500mm D x 795mm H Polypropene Seat Shell With Pattern Design 4 Leg Base Nylon Feet Seat Height: 445mm 3 Year Warranty