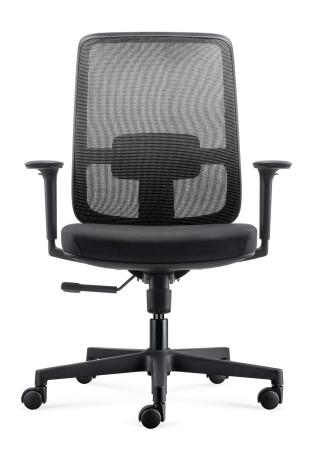

## LOTTO MEDIUM BACK MESH OPERATOR CHAIR

Designed for comfort, the Lotto Medium
Back Mesh Operator Chair offers
customisable support and mobility, ideal for
extended use in any workspace. With
adjustable tilt features and GreenGuard Gold
certification, it meets high Australian
standards for safety and sustainability.

## **PRODUCT DESCRIPTION**

Lotto Medium Back Mesh Operator Chair
Mesh Back Rest And Fabric Seat
Black PP And Fibreglass Mix Frame
Synchro Mechanism with Gas Lift, Back Rest and Seat Pan Tilt
Seat Slide and Lumbar Support - Includes Removable Adjustable Arms
5 Star Base On Castors
135kg Weight Rating
GreenGuard GOLD Approved
5 Year Warranty