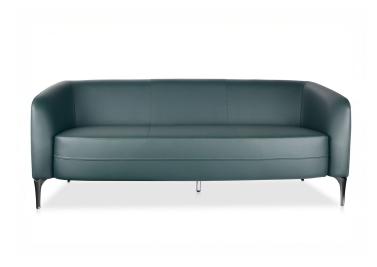

## LISO 3 SEATER LOUNGE

SKU: LISO-3 FG

The Liso Lounge range offers a comfortable and inviting seating option. Upholstered in high-quality commercial-grade PU leather with a 70,000 Martindale rating, it is designed for both style and longevity. Featuring a sleek frame with polished black anodised aluminum feet, this lounge adds a touch of sophistication to any space. Includes a 3-year warranty.

## **PRODUCT DESCRIPTION**

Liso Three Seater Lounge - Forest Green 1810mm W x 720mm D x 700mm H Upholstered In Commercial Grade PU Leather - 70,000 Martindale Rating Seat Width: 1530mm Seat Depth: 510mm Seat Height: 440mm Back Width: 1530mm Back Height: 300mm Polished Black Anodised Aluminium Feet 3 Year Warranty