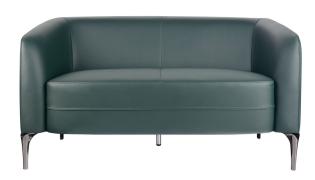

## **LISO 2 SEATER LOUNGE**

SKU: LISO-2 FG

The Liso Lounge range offers a comfortable and inviting seating option. Upholstered in high-quality commercial-grade PU leather with a 70,000 Martindale rating, it is designed for both style and longevity. Featuring a sleek frame with polished black anodised aluminum feet, this lounge adds a touch of sophistication to any space. Includes a 3-year warranty.

## PRODUCT DESCRIPTION

Liso Two Seater Lounge - Forest Green 1310mm W x 720mm D x 700mm H

Upholstered In Commercial Grade PU Leather - 70,000 Martindale Rating

Seat Width: 1040mm Seat Depth: 510mm Seat Height: 440mm Back Width: 1040mm Back Height: 300mm

Polished Black Anodised Aluminium Feet

3 Year Warranty