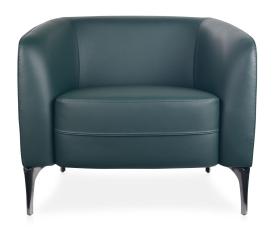

## **LISO 1 SEATER LOUNGE**

The Liso Lounge range offers a comfortable and inviting seating option. Upholstered in high-quality commercial-grade PU leather with a 70,000 Martindale rating, it is designed for both style and longevity. Featuring a sleek frame with polished black anodised aluminum feet, this lounge adds a touch of sophistication to any space. Includes a 3-year warranty.

## **PRODUCT DESCRIPTION**

Liso Single Seater Lounge - Forest Green

830mm W x 720mm D x 700mm H

Upholstered In Commercial Grade PU Leather - 70,000 Martindale Rating

Seat Width: 560mm Seat Depth: 510mm Seat Height: 440mm Back Width: 560mm Back Height: 300mm

Polished Black Anodised Aluminium Feet

3 Year Warranty