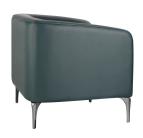

## **LISO 1 SEATER LOUNGE**

The Liso Lounge range offers a comfortable and inviting seating option. Upholstered in high-quality commercial-grade PU leather with a 70,000 Martindale rating, it is designed for both style and longevity. Featuring a sleek frame with polished black anodised aluminum feet, this lounge adds a touch of sophistication to any space. Includes a 3-year warranty.

## **PRODUCT DESCRIPTION**

Liso Single Seater Lounge - Forest Green

830mm W x 720mm D x 700mm H

Upholstered In Commercial Grade PU Leather - 70,000 Martindale Rating

Seat Width: 560mm Seat Depth: 510mm Seat Height: 440mm Back Width: 560mm Back Height: 300mm

Polished Black Anodised Aluminium Feet

3 Year Warranty