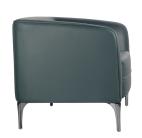

## **LISO 1 SEATER LOUNGE**

The Liso Lounge range offers a comfortable and inviting seating option. Upholstered in high-quality commercial-grade PU leather with a 70,000 Martindale rating, it is designed for both style and longevity. Featuring a sleek frame with polished black anodised aluminum feet, this lounge adds a touch of sophistication to any space. Includes a 3-year warranty.

## **PRODUCT DESCRIPTION**

Liso Single Seater Lounge - Forest Green

830mm W x 720mm D x 700mm H

Upholstered In Commercial Grade PU Leather - 70,000 Martindale Rating

Seat Width: 560mm Seat Depth: 510mm Seat Height: 440mm Back Width: 560mm Back Height: 300mm

Polished Black Anodised Aluminium Feet

3 Year Warranty