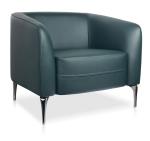

## **LISO 1 SEATER LOUNGE**

The Liso Lounge range offers a comfortable and inviting seating option. Upholstered in high-quality commercial-grade PU leather with a 70,000 Martindale rating, it is designed for both style and longevity. Featuring a sleek frame with polished black anodised aluminum feet, this lounge adds a touch of sophistication to any space. Includes a 3-year warranty.

## **PRODUCT DESCRIPTION**

Liso Single Seater Lounge - Forest Green

830mm W x 720mm D x 700mm H

Upholstered In Commercial Grade PU Leather - 70,000 Martindale Rating

Seat Width: 560mm Seat Depth: 510mm Seat Height: 440mm Back Width: 560mm Back Height: 300mm

Polished Black Anodised Aluminium Feet

3 Year Warranty