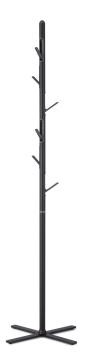

## **KOLO COAT/HAT STAND**

Elevate your space with Rapidline's Kolo Coat and Hat stand, an elegant and practical addition to any room. Crafted for durability, it provides ample storage with six fold away hanging hooks and a weight capacity of 3kgs per hook. With easy 2 minute assembly and adjustable leveling feet for guaranteed stability, the Kolo Stand is a great addition to any entrance.

## PRODUCT DESCRIPTION

Kolo Coat/Hat Stand
500mm W x 500mm D x 1730mm H
6 x Fold Away Hanging Hooks
Weight Capacity Per Hook: 3 Kgs
Adjustable Leveling Feet
Finished In Black Or White Powdercoat With Black Poly Foldaway Hooks And Top Cap
Easy 2 Minute Assembly
10 Year Warranty