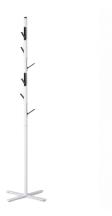

## **KOLO COAT/HAT STAND**

Elevate your space with Rapidline's Kolo Coat and Hat stand, an elegant and practical addition to any room. Crafted for durability, it provides ample storage with six fold away hanging hooks and a weight capacity of 3kgs per hook. With easy 2 minute assembly and adjustable leveling feet for guaranteed stability, the Kolo Stand is a great addition to any entrance.

## PRODUCT DESCRIPTION

Kolo Coat/Hat Stand
500mm W x 500mm D x 1730mm H
6 x Fold Away Hanging Hooks
Weight Capacity Per Hook: 3 Kgs
Adjustable Leveling Feet
Finished In Black Or White Powdercoat With Black Poly Foldaway Hooks And Top Cap
Easy 2 Minute Assembly
10 Year Warranty