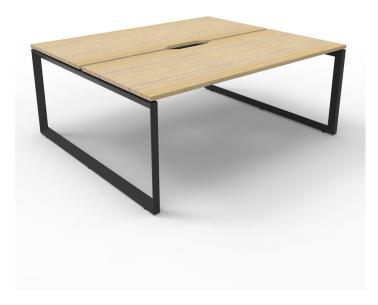

## INFINITY BACK TO BACK LOOP LEG WORKSTATION

Maximise space and create an efficient working environment with Deluxe Rapid Infinity. 750mm deep Enviroboard tops, with scallop top for cable access, and a recessed leg to create full leg access in long runs of workstations.

The 60 x 30 Loop legs add a minimalist look to each workstation run, and the matching dividing screen adds privacy and noise reduction to each workstation.

AFRDI Certified. 5 Year Warranty.

**SKU:** INFINITYLOOPB2B

## **PRODUCT DESCRIPTION**

Deluxe Infinity with Deeper 750mm Top Scalloped top for easy wire management Recessed Intermediate Leg Creates Full Leg Access 60 x 30 Profile End Leg Double Support Rail for Extra Strength E0 Enviroboard