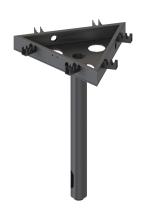

## **INFINITY 120 DEGREE POLE LEG**

Designed for Rapidline's 120 degree workstations, the 120 Degree pole leg is compatible with the Deluxe Infinity Range - Profile, Loop, and Eternity Legs. This Rapidline pole leg features an adjustable leveling foot for stability, as well as a cable outfeed hole for easy cable management.

## **PRODUCT DESCRIPTION**

120 Degree Pole Leg To Suit Profile, Loop & Eternity Legs 537mm x 537mm x 705mm H Available In Black Or White P/C 76mm Dia Pole Leg Adjustable Leveling Foot Cable Outfeed Hole In Bottom Of Leg 5 Year Warranty