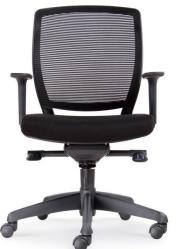

## HARTLEY TASK MEDIUM MESH BACK CHAIR

The Rapidline Hartley<sup>™</sup> chair is a popular ergonomic task chair, featuring a quality mesh back and adjustable arms. The synchro mechanism ensures the chair moves with you as you change from task to task, while the back and seat pan tilt allows you to customise your seating position for ultimate comfort and support.

## **PRODUCT DESCRIPTION**

Promesh Medium Back Chair Black Fabric Synchro Mechanism Gas Lift Back Rest and Seat Pan Tilt Black Mesh Back Rest and Black Upholstered Seat Pan Includes Removable Adjustable Arms 135 Kg Weight Rating BIFMA Tested GreenGuard GOLD Approved 10 Year Warranty