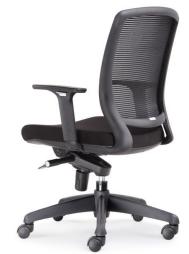

## HARTLEY TASK MEDIUM MESH BACK CHAIR

The Rapidline Hartley<sup>™</sup> chair is a popular ergonomic task chair, featuring a quality mesh back and adjustable arms. The synchro mechanism ensures the chair moves with you as you change from task to task, while the back and seat pan tilt allows you to customise your seating position for ultimate comfort and support.

## **PRODUCT DESCRIPTION**

Promesh Medium Back Chair Black Fabric Synchro Mechanism Gas Lift Back Rest and Seat Pan Tilt Black Mesh Back Rest and Black Upholstered Seat Pan Includes Removable Adjustable Arms 135 Kg Weight Rating BIFMA Tested GreenGuard GOLD Approved 10 Year Warranty