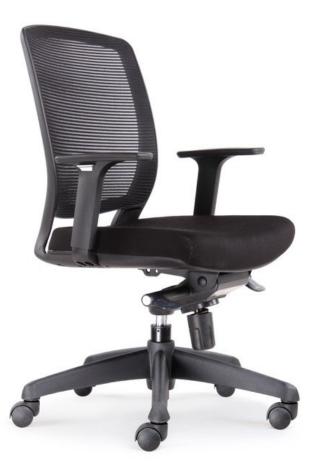

## HARTLEY TASK MEDIUM MESH BACK CHAIR

The Rapidline Hartley<sup>™</sup> chair is a popular ergonomic task chair, featuring a quality mesh back and adjustable arms. The synchro mechanism ensures the chair moves with you as you change from task to task, while the back and seat pan tilt allows you to customise your seating position for ultimate comfort and support.

## **PRODUCT DESCRIPTION**

Promesh Medium Back Chair Black Fabric Synchro Mechanism Gas Lift Back Rest and Seat Pan Tilt Black Mesh Back Rest and Black Upholstered Seat Pan Includes Removable Adjustable Arms 135 Kg Weight Rating BIFMA Tested GreenGuard GOLD Approved 10 Year Warranty