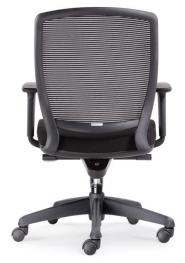

## HARTLEY TASK MEDIUM MESH BACK CHAIR

The Rapidline Hartley<sup>™</sup> chair is a popular ergonomic task chair, featuring a quality mesh back and adjustable arms. The synchro mechanism ensures the chair moves with you as you change from task to task, while the back and seat pan tilt allows you to customise your seating position for ultimate comfort and support.

## **PRODUCT DESCRIPTION**

Promesh Medium Back Chair Black Fabric Synchro Mechanism Gas Lift Back Rest and Seat Pan Tilt Black Mesh Back Rest and Black Upholstered Seat Pan Includes Removable Adjustable Arms 135 Kg Weight Rating BIFMA Tested GreenGuard GOLD Approved 10 Year Warranty