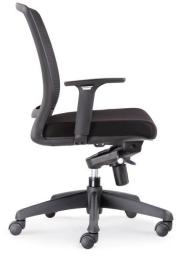

## HARTLEY TASK MEDIUM MESH BACK CHAIR

The Rapidline Hartley<sup>™</sup> chair is a popular ergonomic task chair, featuring a quality mesh back and adjustable arms. The synchro mechanism ensures the chair moves with you as you change from task to task, while the back and seat pan tilt allows you to customise your seating position for ultimate comfort and support.

## **PRODUCT DESCRIPTION**

Promesh Medium Back Chair Black Fabric Synchro Mechanism Gas Lift Back Rest and Seat Pan Tilt Black Mesh Back Rest and Black Upholstered Seat Pan Includes Removable Adjustable Arms 135 Kg Weight Rating BIFMA Tested GreenGuard GOLD Approved 10 Year Warranty