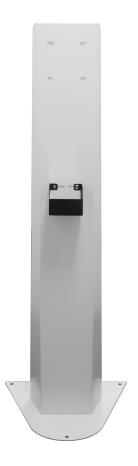

## **HAND SANITISER STATION - ON SALE**

ON SALE NOW! The Rapidline Hand Sanitising Station assists with hygiene in the workplace and comes equipped with a mountable stand and drip tray.

Automatic Dispenser & 1L Plastic Refillable Bottle also available as an additional extra.

## PRODUCT DESCRIPTION

Rapidline Hand Sanitising Station
1250mm H x 245mm W x 125mm D
Includes 1 x Stainless Steel Reversable Catch Tray
White Powder Coat Finish Used Throughout
Provisions For Floor Mounted Punched Into Base Plate
Includes Instructional Sticker
Use With Rapidline Automatic Sanitiser Dispenser ( Available As Extra )
Use With Rapidline Hand Sanitising Gel Or Liquid ( Available As Extra )
Life Time Warranty