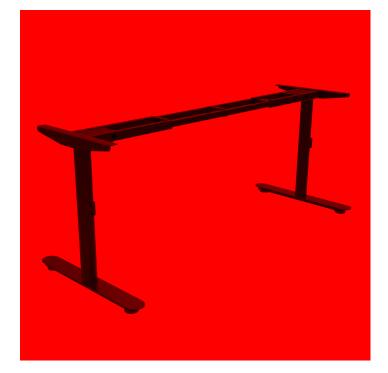

## HALO STATIC SINGLE SIDE FRAME

**SKU:** STATHASFMS

Unleash your productivity with the Halo Static Workstation Frame. This robust, height-adjustable frame provides a stable foundation for your ideal workspace, accommodating various desk sizes with its telescopic design. Backed by a 10-year warranty, the Halo frame is built to support your work endeavors for years to come.

## **PRODUCT DESCRIPTION**

Halo Static Single Sided Fixed Height Workstation Frame Telescopic Frame 1100mm W - 1800mm W Finished In Black Satin Or White Satin Powder Coat Column Size: 70mm Dia Height Range: 705mm Adjustable Leveling Feet Steel Gauge: Steel Gauge: 3.0mm, 2.0mm & 1.5mm Used Throughout 10 Year Warranty