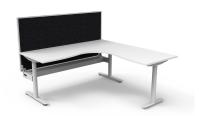

Optional 900mm H x 30mm T Pinnable Upholstered Privacy Screen With Matching P/C Extrusion

Column Size: 70mm Dia

Frame Height: 705mm (Without Table Top)

Adjustable Levelling Feet

Foot Size: 700mm Of Main Desk + 500mm For Return Frame