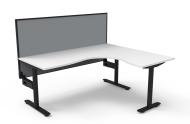

Optional 900mm H x 30mm T Pinnable Upholstered Privacy Screen With Matching P/C Extrusion

Column Size: 70mm Dia

Frame Height: 705mm (Without Table Top)

Adjustable Levelling Feet

Foot Size: 700mm Of Main Desk + 500mm For Return Frame