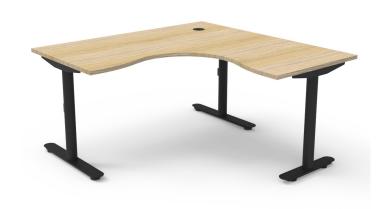

## HALO STATIC CORNER WORKSTATION

Unleash your team's potential with the Halo Static Back-to-Back Workstation! This intelligently designed workspace solution fosters collaboration with its spacious layout and thoughtful features. Its solid construction and long-term warranty ensure it's a reliable hub for productivity. Upgrade your office today and watch your team thrive!

## **PRODUCT DESCRIPTION**

Halo Static Corner Workstation

E0 Rated 25mm T Table Top With Rigid Edging & 80mm Dia Cable Entry With Cover

Underframe Finished In Black Satin or White Satin Powder Coat

Optional Fully Ducted Cable Tray With Punchout For Power & Data To be Fitted To Either External Or Internal Of Frame