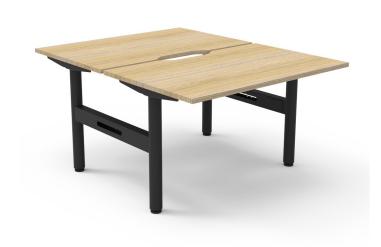

## HALO STATIC BACK TO BACK

Transform your workspace with the Halo Static Back-to-Back Workstation! This robust workstation offers a practical and spacious solution with a rigid edged tabletop and convenient rear scallop cut-out. Customize it with optional cable management and privacy screens to create the perfect collaborative environment. Backed by a 10-year warranty, this workstation is built for lasting performance.

## **PRODUCT DESCRIPTION**

Halo Static Back To Back Workstation

E0 Rated 25mm T Table Top With Rigid Edging & 50mm D Scallop Cut Out To Rear

Underframe Finished In Black Satin Or White Satin Powder Coat

Optional Fully Ducted Cable Tray With Punchout For Power & Data To be Fitted To Either External Or

Internal Of Frame

Optional 900mm H x 30mm T Pinnable Upholstered Privacy Screen With Matching P/C Extrusion

Column Size: 70mm Dia

Frame Height: 705mm (Without Table Top)

Adjustable Levelling Feet

Desk Mounting Top Plate Size: 500mm