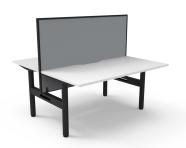

## HALO STATIC BACK TO BACK

Transform your workspace with the Halo Static Back-to-Back Workstation! This robust workstation offers a practical and spacious solution with a rigid edged tabletop and convenient rear scallop cut-out. Customize it with optional cable management and privacy screens to create the perfect collaborative environment. Backed by a 10-year warranty, this workstation is built for lasting performance.

Internal Of Frame

Optional 900mm H x 30mm T Pinnable Upholstered Privacy Screen With Matching P/C Extrusion

Column Size: 70mm Dia

Frame Height: 705mm (Without Table Top)

Adjustable Levelling Feet

Desk Mounting Top Plate Size: 500mm