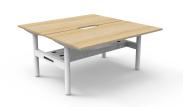

## HALO STATIC BACK TO BACK

Transform your workspace with the Halo Static Back-to-Back Workstation! This robust workstation offers a practical and spacious solution with a rigid edged tabletop and convenient rear scallop cut-out. Customize it with optional cable management and privacy screens to create the perfect collaborative environment. Backed by a 10-year warranty, this workstation is built for lasting performance.

## **PRODUCT DESCRIPTION**

Halo Static Back To Back Workstation

E0 Rated 25mm T Table Top With Rigid Edging & 50mm D Scallop Cut Out To Rear

Underframe Finished In Black Satin Or White Satin Powder Coat

Optional Fully Ducted Cable Tray With Punchout For Power & Data To be Fitted To Either External Or

Internal Of Frame

Optional 900mm H x 30mm T Pinnable Upholstered Privacy Screen With Matching P/C Extrusion

Column Size: 70mm Dia

Frame Height: 705mm (Without Table Top)

Adjustable Levelling Feet

Desk Mounting Top Plate Size: 500mm