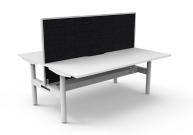

## HALO STATIC BACK TO BACK

Transform your workspace with the Halo Static Back-to-Back Workstation! This robust workstation offers a practical and spacious solution with a rigid edged tabletop and convenient rear scallop cut-out. Customize it with optional cable management and privacy screens to create the perfect collaborative environment. Backed by a 10-year warranty, this workstation is built for lasting performance.

Internal Of Frame

Optional 900mm H x 30mm T Pinnable Upholstered Privacy Screen With Matching P/C Extrusion

Column Size: 70mm Dia

Frame Height: 705mm (Without Table Top)

Adjustable Levelling Feet

Desk Mounting Top Plate Size: 500mm