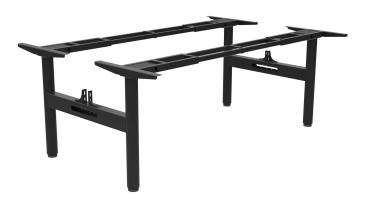

## HALO STATIC BACK TO BACK FRAME

**SKU:** STATHAFB2BMS

Command your workspace with the Mirage Executive Medium Back chair. Experience the comfort of genuine leather upholstery and adjustable tilt tension, all supported by a polished aluminum base. Pair it with the Halo Static Back to Back Workstation frame, offering a robust and adaptable foundation for collaborative work.

## **PRODUCT DESCRIPTION**

Halo Static Back To Back Fixed Height Workstation Frame Telescopic Frame 1100mm W - 1800mm W Finished In Black Satin Or White Satin Powder Coat Column Size: 70mm Dia Height Range: 705mm Adjustable Leveling Feet Steel Gauge: Steel Gauge: 3.0mm, 2.0mm & 1.5mm Used Throughout 10 Year Warranty