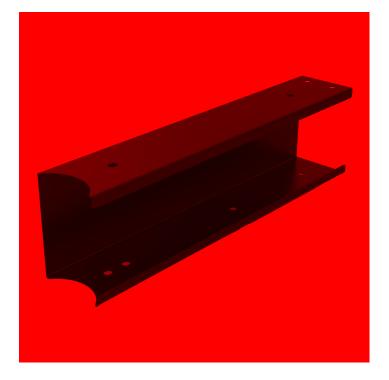

#### **SKU:** HPSINSLEVEMS

Tame those cable trails and give your workspace a polished look with this essential sleeve. Designed to conceal cable feed holes on Halo Plus and Static Single Sided Cable Trays and Screen Mounting Arms, it offers a neat solution for unused ports or workstation ends. Available in left or right hand configurations, this handy addition ensures a tidy setup. Comes with a 10-year warranty.

## **PRODUCT DESCRIPTION**

Sleeve To Suit Halo Plus And Static Single Sided Cable Tray And Screen Mounting Arm Available In Black Satin Or White Satin P/C Use To Cover Cable Feed Holes On HP-SSARM When Not Required Or At End Of Workstation Runs

\* Sleeve Is Sold As 1 Piece Only - Available In Left Or Right Hand Configuration
\* Note: Right Hand Side Means, When The User Is Sitting At The Desk, The Mounting Arm Which Required The Sleeve Is To Their Right Hand Side \*