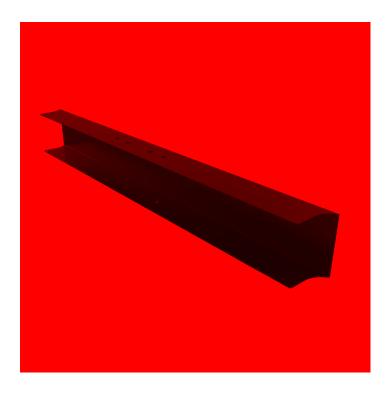

## HALO PLUS BACK TO BACK MOUNT SLEEVE

**SKU:** HPBTBSLEVEMS

Instantly upgrade the look of your Halo Plus and Static Workstations with these handy sleeves! Cover up unused cable feed holes for a clean, professional appearance in seconds. These versatile sleeves fit either side of your workstation and come with a 10-year warranty.

## **PRODUCT DESCRIPTION**

Sleeve To Suit Cross Bar On Back To Back Halo Plus And Static Workstations Available In Black Satin Or White Satin P/C

Use To Cover Cable Feed Holes On Cross Bar Of HP-BTBF & HAFH-BTBF When Not Required Or At End Of Workstation Runs

1 Sleeve Only - Universal Design For Left Or Right Hand Side

10 Year Warranty