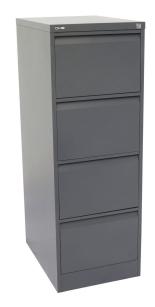

| lmage | SKU         | Des                                                    | scription          | Drawers Colour                 |
|-------|-------------|--------------------------------------------------------|--------------------|--------------------------------|
|       | GFCA3<br>BR | Box 1 Width: (mm) Box 1 Depth: (mm) Box 1 Height: (mm) | 460<br>620<br>1016 | Black<br>3 Drawer Ripple       |
|       | GFCA3<br>GR | Box 1 Width: (mm) Box 1 Depth: (mm)                    | 460<br>620         | Graphite<br>3 Drawer<br>Ripple |
|       |             | Box 1<br>Height:<br>(mm)                               | 1016               |                                |

| Image | SKU         | Des                                                    | cription           | <b>Drawers Colour</b>   |
|-------|-------------|--------------------------------------------------------|--------------------|-------------------------|
|       | GFCA3<br>SG | Box 1 Width: (mm) Box 1 Depth: (mm) Box 1 Height: (mm) | 460<br>620<br>1016 | 3 Drawer Grey           |
| ©     | GFCA3<br>WC | Box 1 Width: (mm) Box 1 Depth: (mm) Box 1 Height: (mm) | 460<br>620<br>1016 | White<br>3 Drawer China |