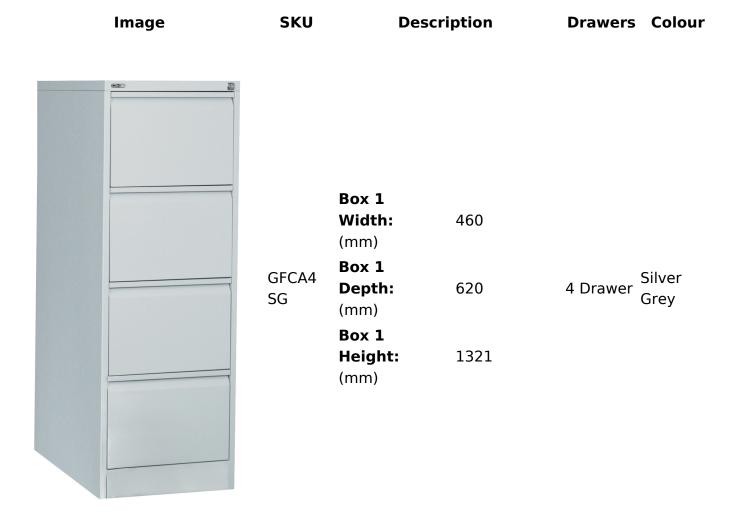

| Image | SKU         | Des                                               | scription  | Drawers Coloui                        |
|-------|-------------|---------------------------------------------------|------------|---------------------------------------|
| Image | GFCA4<br>BR | Box 1 Width: (mm) Box 1 Depth: (mm) Box 1 Height: | 460<br>620 | Drawers Coloui  Black A Drawer Ripple |
|       |             | (mm)                                              |            |                                       |