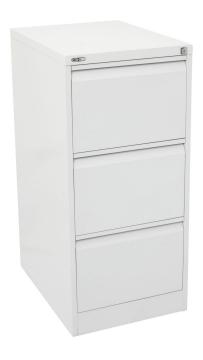

## **GO VERTICAL FILING CABINET**

**SKU:** GOFILINGCABINETVERT

The Go filing cabinet range is built to last with a riveted construction, anti tilt locking and heavy duty ball bearing runners.

10 year warranty.

## **PRODUCT DESCRIPTION**

GO Heavy Duty Filing Cabinet
Assembled
460mm W x 620mm D Heavy Duty Ball Bearing Runners and Anti Tilt Locking
10 Year Warranty