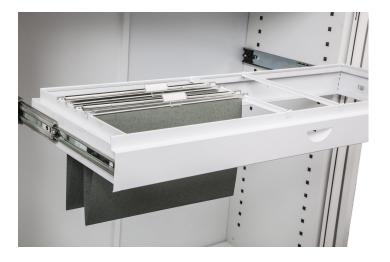

#### **SKU:** GOROLLOUTFILE

The Go Tambour door cupboard needs no space to open doors, saving valuable floor space and can fit easily into a workstation layout with a range of heights and 2 widths to choose from.

The filing frame will house one row of Foolscap files in a 900mm wide model and 2 rows in a 1200mm wide model.

10 year warranty.

#### **PRODUCT DESCRIPTION**

GO Roll Out File Frame To Suit Either 900mm W or 1200mm W Tambor Door Unit 10 Year Warranty