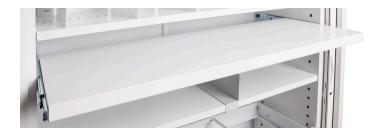

## **GO TAMBOUR PULL OUT FILE SHELF**

**SKU:** GOPULLOUTFILESHELF

The Go Tambour door cupboard needs no space to open doors, saving valuable floor space and can fit easily into a workstation layout with a range of heights and 2 widths to choose from.

The pull out shelf allows you to sort files at the Tambour unit.

10 year warranty.