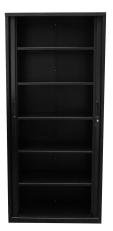

## GO TAMBOUR DOOR CUPBOARD 900MM W

The 900mm Wide Go Tambour door cupboard needs no space to open doors, saving valuable floor space and can fit easily into a workstation layout with a range of heights.

## **PRODUCT DESCRIPTION**

GO Tambour Door Unit with Optional Shelves 900mm W x 473mm D Unit Supplied With 2 Keys 10 Year Warranty

GO Tambour Door Cupboard 900mm W https://rapidline.com.au/product/go-tam bour-door-cupboard-900mm-w/