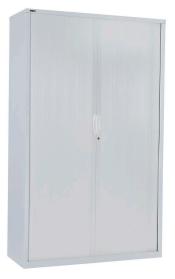

## GO TAMBOUR DOOR CUPBOARD 900MM W

The 900mm Wide Go Tambour door cupboard needs no space to open doors, saving valuable floor space and can fit easily into a workstation layout with a range of heights.

A range of accessories allows a full range of filing solutions.

Fully riveted construction backed by a 10 year warranty.

**SKU:** GOTAMBDRCUPBOARD900

## **PRODUCT DESCRIPTION**

GO Tambour Door Unit with Optional Shelves 900mm W x 473mm D Unit Supplied With 2 Keys 10 Year Warranty

GO Tambour Door Cupboard 900mm W https://rapidline.com.au/product/go-tam bour-door-cupboard-900mm-w/