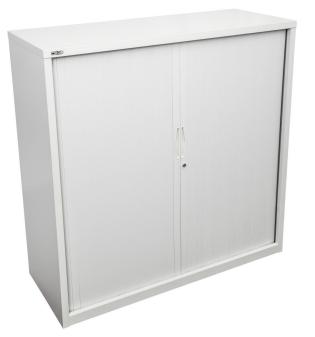

## GO TAMBOUR DOOR CUPBOARD 900MM W

**SKU:** GOTAMBDRCUPBOARD900

The 900mm Wide Go Tambour door cupboard needs no space to open doors, saving valuable floor space and can fit easily into a workstation layout with a range of heights.

A range of accessories allows a full range of filing solutions.

Fully riveted construction backed by a 10 year warranty.

### **PRODUCT DESCRIPTION**

GO Tambour Door Unit with Optional Shelves 900mm W x 473mm D Unit Supplied With 2 Keys 10 Year Warranty