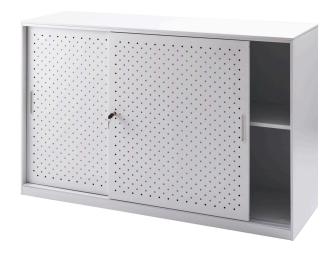

## GO TAMBOUR DOOR CUPBOARD 1530MM W

**SKU:** GOTAMBDRCUPBOARD1530

The 1530mm Wide Go Tambour door cupboard needs no space to open doors, saving valuable floor space and can fit easily into a workstation layout with a range of heights.

## **PRODUCT DESCRIPTION**

Go Perforated Sliding Door Cupboard
1530mm W x 1016mm H x 473mm D
Includes 2 x Adjustable Shelves ( 1 Each Side )
Perforated Door Feature With Internal Acoustic Panel For Sound Absorption
Adjustable Leveling Feet
Soft Closing Track System
10 Year Warranty