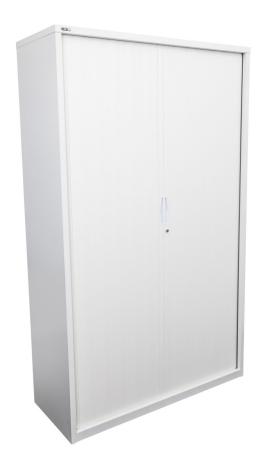

## GO TAMBOUR DOOR CUPBOARD 1200MM W

**SKU:** GOTAMBDRCUPBOARD1200

The 1200mm Wide Go Tambour door cupboard needs no space to open doors, saving valuable floor space and can fit easily into a workstation layout with a range of heights.

## **PRODUCT DESCRIPTION**

GO Tambour Door Unit with Optional Shelves 1200mm W x 473mm D Unit Supplied With 2 Keys 10 Year Warranty