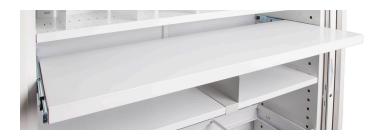

The Go Slotted shelf is a great solution for shelf filing, with a rear support and a reinforced slotted shelf and dividers.

10 year warranty.

## **PRODUCT DESCRIPTION**

GO Slotted Shelf Use With GS7D Shelf Dividers (Sold Separately) 10 Year Warranty