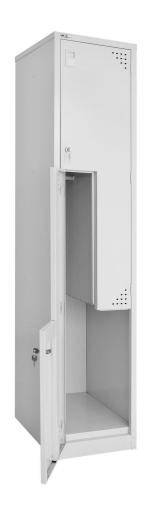

## GO STEP DOOR LOCKER - 380MM WIDE

**SKU:** GSL380

GO Lockers are built to last with a strong riveted construction, and full length stiffeners fitted to every door for additional security. The Step Door Locker allows for 2 hanging compartments within the one unit.

## **PRODUCT DESCRIPTION**

\*\*ASSEMBLED\*\* GO Step Door Locker - Silver Grey 1830mm H x 380mm W x 455mm D Vented Doors with Name Tag Holder Coat Rail In Each Compartment Master Key Series Full Length Stiffeners Fitted To Each Door 10 Year Warranty