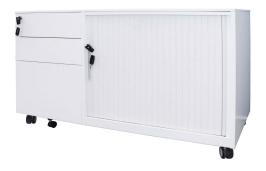

## **SKU:** CADDYRIGHTHAND

The Rapidline Mobile Caddy allows for tidy personal storage within the workstation. Ideal for permanent workstation and hot desk users.

The Mobile Caddy unit is fully lockable and has a flush front mobile pedestal, and Tambour door section with centre shelf.

Available in left or right hand options. 10 year warranty.

**PRODUCT ATTRIBUTES** 

Weight0.0000 kgDimensions500 × 1050 × 615 mmColourBlack Satin, White China

## **PRODUCT DESCRIPTION**

Rapidline Mobile Caddy Unit Right Hand Tambour Door 615mm H x 1050mm W x 500mm D 2 Personal Drawers and 1 File Drawer 0.7mm Steel Gauge 5th Jockey Wheel On File Drawer 10 Year Warranty