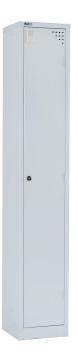

## **GO STEEL 1 DOOR LOCKER**

**SKU:** GO1DOORMS

GO lockers are built to last with a fully riveted construction and full length stiffeners fitted to every door for additional security. The single door locker is fitted with a hat shelf and coat rail and is backed by a 10 year warranty.

## **PRODUCT DESCRIPTION**

Riveted Construction for Extra Strength Fitted with Hat Shelf and Coat Rail Ventilation on Door No Assembly required Options White only available in 305mm Width GLA305/1 – 305mm Width GLA380/1 – 380mm Width