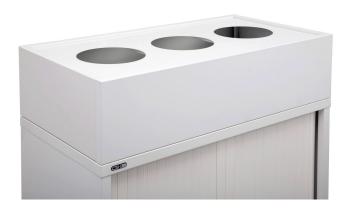

## **GO PLANTER BOXES**

**SKU:** GOPLANTER

The Go Planter box will sit on top of a Tambour door cupboard or Lateral Filing cabinet and can be used with artificial or live plants.

It takes a 200mm pot and has an incorporated drip tray.

## **PRODUCT DESCRIPTION**

Planter Box to Suit GO Tambour Door Units and Lateral Filing Cabinets 900mm W or 1200mm or 1530mm W x 473mm D x 230mm H 200mm Dia. Cut Outs For Plants Includes Metal Drip Tray 10 Year Warranty