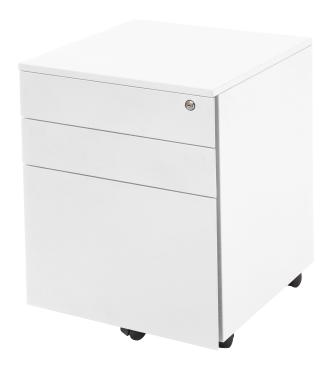

## **GO MOBILE PEDESTAL - 3 DRAWER**

**SKU: PEDESTALMOBILESTEEL** 

The Rapidline mobile pedestal takes foolscap folders in a traditional side to side configuration.

Included ball bearing runners and a fifth wheel for stability.

## **PRODUCT DESCRIPTION**

Rapidline 3 Drawer Steel Mobile Pedestal 610mm H x 460mm W x 475mm D 2 Personal Drawers and 1 File Drawer Ball Bearing Runners and 5th Wheel For Added Stability 10 Year Warranty