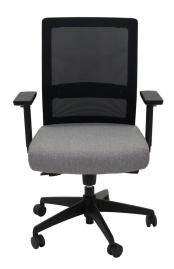

## GESTURE MEDIUM MESH BACK TASK CHAIR

The Rapidline Gesture Task Chair is a quality mesh back chair, perfect for daily use. The synchronised back rest and seat allow for seamless adjustment, while the seat slide and adjustable lumbar are perfect for supporting the back and legs. Upholstered in a premium light grey fabric.

## **PRODUCT DESCRIPTION**

Gesture Task Chair - Black and Light Grey Fabric
Medium Mesh Back Task Chair, Synchronised-Dynamic Mechanism with Seat Slider
Synchronised Black Mesh Back Rest and Light Grey Seat Pan Tilt with Gas Lift
Adjustable Lumbar Support
130kg Weight Rating
BIFMA Tested
Greenguard Approved
Black 5 Star Base On Castors
AFRDI Level 6
5 Year Warranty