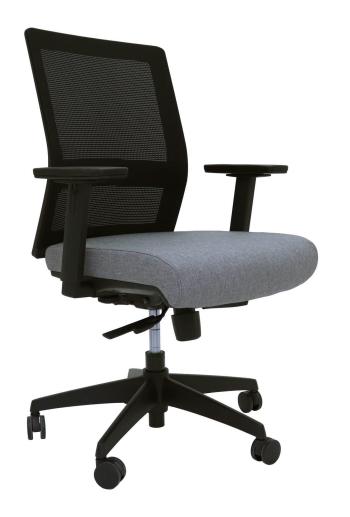

## GESTURE MEDIUM MESH BACK TASK CHAIR

The Rapidline Gesture Task Chair is a quality mesh back chair, perfect for daily use. The synchronised back rest and seat allow for seamless adjustment, while the seat slide and adjustable lumbar are perfect for supporting the back and legs. Upholstered in a premium light grey fabric.

## **PRODUCT DESCRIPTION**

Gesture Task Chair - Black and Light Grey Fabric
Medium Mesh Back Task Chair, Synchronised-Dynamic Mechanism with Seat Slider
Synchronised Black Mesh Back Rest and Light Grey Seat Pan Tilt with Gas Lift
Adjustable Lumbar Support
130kg Weight Rating
BIFMA Tested
Greenguard Approved
Black 5 Star Base On Castors
AFRDI Level 6
5 Year Warranty