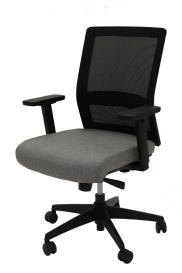

## GESTURE MEDIUM MESH BACK TASK CHAIR

The Rapidline Gesture Task Chair is a quality mesh back chair, perfect for daily use. The synchronised back rest and seat allow for seamless adjustment, while the seat slide and adjustable lumbar are perfect for supporting the back and legs. Upholstered in a premium light grey fabric.

## **PRODUCT DESCRIPTION**

Gesture Task Chair - Black and Light Grey Fabric
Medium Mesh Back Task Chair, Synchronised-Dynamic Mechanism with Seat Slider
Synchronised Black Mesh Back Rest and Light Grey Seat Pan Tilt with Gas Lift
Adjustable Lumbar Support
130kg Weight Rating
BIFMA Tested
Greenguard Approved
Black 5 Star Base On Castors
AFRDI Level 6
5 Year Warranty