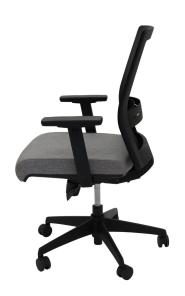

## GESTURE MEDIUM MESH BACK TASK CHAIR

The Rapidline Gesture Task Chair is a quality mesh back chair, perfect for daily use. The synchronised back rest and seat allow for seamless adjustment, while the seat slide and adjustable lumbar are perfect for supporting the back and legs. Upholstered in a premium light grey fabric.

## **PRODUCT DESCRIPTION**

Gesture Task Chair - Black and Light Grey Fabric
Medium Mesh Back Task Chair, Synchronised-Dynamic Mechanism with Seat Slider
Synchronised Black Mesh Back Rest and Light Grey Seat Pan Tilt with Gas Lift
Adjustable Lumbar Support
130kg Weight Rating
BIFMA Tested
Greenguard Approved
Black 5 Star Base On Castors
AFRDI Level 6
5 Year Warranty