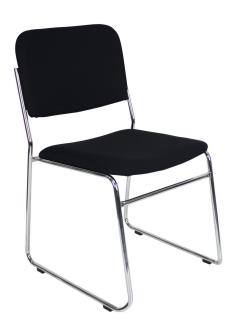

## **EVO CHAIR**

**SKU:** CHAIEVOMS

The Rapidline Evo Visitor Chair is the perfect choice for visitor and reception areas, with a comfortable upholstered black fabric or PU back rest and seat pan, paired with a chrome sled base and button feet.

## **PRODUCT DESCRIPTION**

Fully Welded Chrome Sled Base With Button Feet

Overall Height: 825mm Overall Width: 480mm Overall Depth: 495mm Seat Height: 460mm Seat Depth: 450mm Seat Width: 455mm Back Height: 300mm Back Width: 445mm 3 Year Warranty