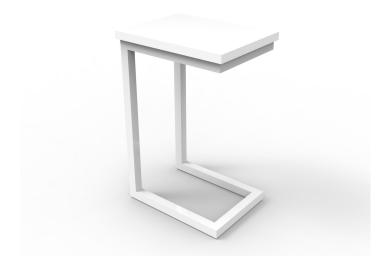

## ETERNITY SIDE TABLE - WHITE/ WHITE - ON SALE

ON SALE NOW! The Rapidline Eternity side table features a powdercoated cantilever frame that slides effortlessly under lounge chairs and sofas.

Available in a selection of top and base finishes to match Rapidline Eternity and Infinity ranges.

## **PRODUCT DESCRIPTION**

Eternity Side Table
300mm W x 400mm D x 600mm H
Natural White Worksurface With Matching Rigid Edge
30mm x 30mm Underframe Profile Finished In White P/C
Adjustable leveling Feet
25mm T E0 Enviroboard Melamine Worksurface
5 Year Warranty