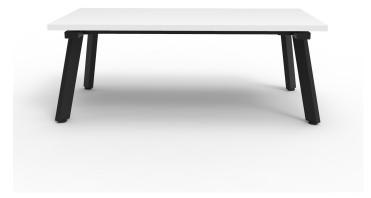

## ETERNITY RECTANGULAR COFFEE TABLE

The Eternity Coffee Table has a sleek and seamless design. The Table features a powdercoat Eternity frame in black or White Satin, promoting style and durability.

The rectangular coffee table is available in 1200 x 600mm designed to offer a larger amount of valuable space.