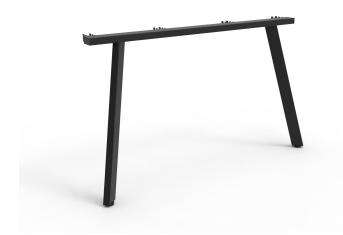

## **ETERNITY MEETING TABLE FRAMES**

**SKU: FRAMEONLYETERNITYREC** 

The Eternity Meeting table frame is designed for our Eternity Meeting table range. The frame boasts a 60x30mm thick steel legs and a sturdy telescope rail system that offers full support between the legs.

## **PRODUCT ATTRIBUTES**

Weight 0.0000 kg

**Dimensions**  $750 \times 1500 \times 705 \text{ mm}$ 

1500mm W - 2000mm W x 750mm D x 705mm H, 1900mm -

**Size** 2350mm W x 1200mm D x 705mm H, 2650mm – 3750mm W x

1200mm D x 705mm H

**Colour** Black Satin, White Satin

## **PRODUCT DESCRIPTION**

Eternity Meeting Table Rectangle
FRAME ONLY
730mm H
60mm x 30mm Powdercoated Splayed Leg Underframe
5 Year Warranty