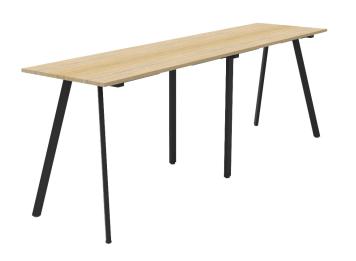

## **ETERNITY HIGH BAR TABLE**

**SKU: HIGHBARETERNITY** 

The Eternity High Bar is perfect for informal meetings, mixed seating settings and break out areas. Featuring a stylish splayed leg and adjustable feet for leveling.

## **PRODUCT ATTRIBUTES**

Size

Colour

Weight 0.0000 kg

**Dimensions**  $750 \times 1500 \times 1050 \text{ mm}$ 

1500mm W x 750mm D x 1050mm H, 1800mm W x 750mm D x 1050mm H, 1800mm W x 900mm D x 1050mm H, 2100mm

W x 750mm D x 1050mm H, 3000mm W x 750mm D x

1050mm H, 3600mm W x 750mm D x 1050mm H, 3600mm W x 900mm D x 1050mm H, 4200mm W x 750mm D x 1050mm

Н

Natural Oak Top & Black Satin Base, Natural Oak Top & White Satin Base, Natural White Top & Black Satin Base, Natural

## **PRODUCT DESCRIPTION**

Eternity High Bar Table
1050mm H
60mm x 30mm Splayed Leg Underframe In Powder Coat
Dual Cross Bar For Added Stability 25mm T
E0 Enviroboard Melamine Worksurface
Adjustable Levelling Feet
5 Year Warranty