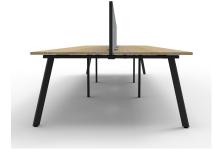

## ETERNITY BACK TO BACK WORKSTATION

Maximise space and create an efficient working environment with Rapid Eternity double sided workstations.

The stylish Eternity leg, available in black or white, adds style to each workstation without being intrusive, while the recessed leg between joining workstations creates full leg access.

## **PRODUCT DESCRIPTION**

Stylish 45 degree Eternity leg Maximise office space Large, medium or small desks 750mm Depth work top per user 30mm Cable access gap between users

Options :

Choose the number of persons required for your run of desks Choose between 1200mm, 1500mm or 1800mm desks Choose between black or white powdercoated frames and legs Choose between natural oak or natural white scalloped top Choose to have optional infill rail to fill centre 30mm gap