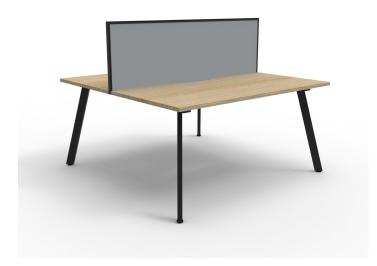

## ETERNITY BACK TO BACK WORKSTATION

Maximise space and create an efficient working environment with Rapid Eternity double sided workstations.

The stylish Eternity leg, available in black or white, adds style to each workstation without being intrusive, while the recessed leg between joining workstations creates full leg access.

## **PRODUCT DESCRIPTION**

Stylish 45 degree Eternity leg Maximise office space Large, medium or small desks 750mm Depth work top per user 30mm Cable access gap between users

Options :

Choose the number of persons required for your run of desks Choose between 1200mm, 1500mm or 1800mm desks Choose between black or white powdercoated frames and legs Choose between natural oak or natural white scalloped top Choose to have optional infill rail to fill centre 30mm gap