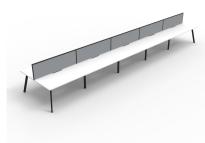

## ETERNITY BACK TO BACK WORKSTATION

Maximise space and create an efficient working environment with Rapid Eternity double sided workstations.

The stylish Eternity leg, available in black or white, adds style to each workstation without being intrusive, while the recessed leg between joining workstations creates full leg access.

## **PRODUCT DESCRIPTION**

Stylish 45 degree Eternity leg Maximise office space Large, medium or small desks 750mm Depth work top per user 30mm Cable access gap between users

Options :

Choose the number of persons required for your run of desks Choose between 1200mm, 1500mm or 1800mm desks Choose between black or white powdercoated frames and legs Choose between natural oak or natural white scalloped top Choose to have optional infill rail to fill centre 30mm gap