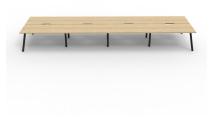

## ETERNITY BACK TO BACK WORKSTATION

Maximise space and create an efficient working environment with Rapid Eternity double sided workstations.

The stylish Eternity leg, available in black or white, adds style to each workstation without being intrusive, while the recessed leg between joining workstations creates full leg access.

## **PRODUCT DESCRIPTION**

Stylish 45 degree Eternity leg Maximise office space Large, medium or small desks 750mm Depth work top per user 30mm Cable access gap between users

Options :

Choose the number of persons required for your run of desks Choose between 1200mm, 1500mm or 1800mm desks Choose between black or white powdercoated frames and legs Choose between natural oak or natural white scalloped top Choose to have optional infill rail to fill centre 30mm gap