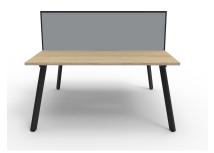

## ETERNITY BACK TO BACK WORKSTATION

Maximise space and create an efficient working environment with Rapid Eternity double sided workstations.

The stylish Eternity leg, available in black or white, adds style to each workstation without being intrusive, while the recessed leg between joining workstations creates full leg access.

## **PRODUCT DESCRIPTION**

Stylish 45 degree Eternity leg Maximise office space Large, medium or small desks 750mm Depth work top per user 30mm Cable access gap between users

Options :

Choose the number of persons required for your run of desks Choose between 1200mm, 1500mm or 1800mm desks Choose between black or white powdercoated frames and legs Choose between natural oak or natural white scalloped top Choose to have optional infill rail to fill centre 30mm gap