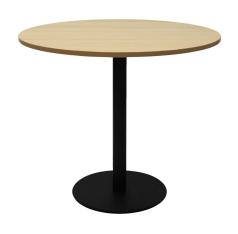

## **ESTILO ROUND TABLE**

**SKU:** ESTILLOMTROUNDMS

The Estilo disc base has a base flush to the floor, which provides a aesthetic look and avoids trip hazards. With 3 base colours to match your office as well as a variety of top colours.

With a choice of 4 top finishes and 3 base colours.

Available with 900 or 1200mm diameter and backed by a 5 year warranty.

## **PRODUCT DESCRIPTION**

Flush to the Floor Round Flat Disc Base E0 rated melamine board Available in 900mm or 1200mm Diameter Tops x 755mm H Overall Available in White or Black Powdercoated, or Stainless Steel Base Available in Natural Oak, Natural White, Beech and Cherry Top