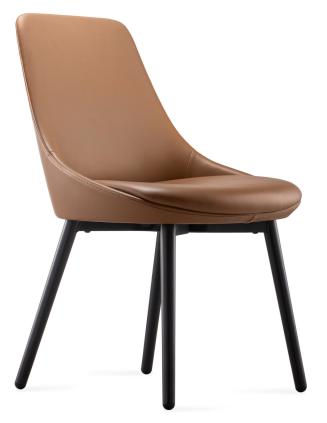

## **EROS BREAKOUT CHAIR**

Designed for comfort and durability, The Eros Breakout Chair is the perfect addition to any space. Its sturdy steel 4 leg frame and carefully crafted backrest and seat ensure stability and support.

## **PRODUCT DESCRIPTION**

Eros Breakout & Dining Chair PU Leather Finish 530mm W x 580mm D x 830mm H Robust Steel 4 leg Frame Finished In Black Powdercoat

Back Rest: Inner Shell: PA66+GF30%; Molded Foam: TH:85mm/Hardness:(75±5)/Density:(65±5)kg/m3/Fire Retardant